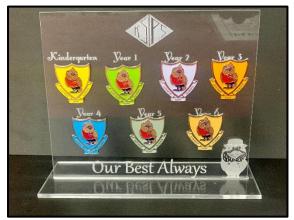

SMALL STAND

Full stands or smaller stands may be purchased, as well as custom made stands which can include the students name, years attended etc.

The stands are a wonderful way to store the badges as well as a meaningful keepsake to remember your child's time at King Street Public School. They would also make an excellent Christmas gift.