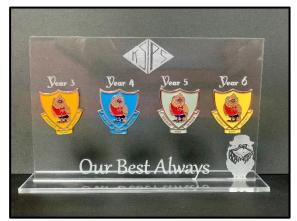

SMALL STAND

Full stands or smaller stands may be purchased, as well as custom made stands which can include the students name, years attended etc.

The stands are a wonderful way to store the badges as well as a meaningful keepsake to remember your child's time at King Street Public School. They would also make an excellent Christmas gift.